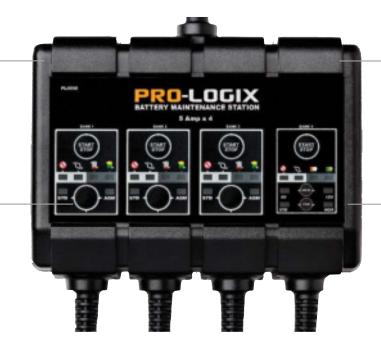

#### **INDEPENDENT CHANNELS**

Each of the 4 charging channels is completely independent, allowing any combination of battery types to be charged simultaneously.

#### **SEALED CASE**

Keeps dust and debris out of the maintainer for durability and long life.

#### 6/12V CHARGING CHANNEL

Bank 4 now provides the additional feature of 6 volt charging.