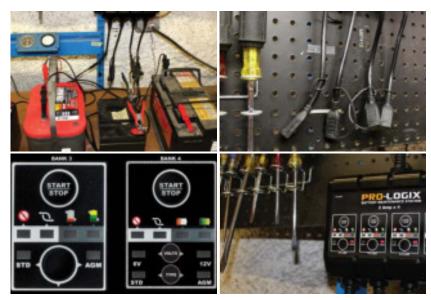

#### **INDEPENDENT CHANNELS**

Each of the 4 charging channels is completely independent, allowing any combination of battery types to be charged simultaneously.

#### 6/12V CHARGING CHANNEL

Bank 4 now provides the additional feature of 6 volt charging.

#### **ACCESSORY KITS**

PLA61PLA62PLA63PLA64Replacement10' ExtensionShort LengthShort LengthClamp SetCordClamp SetRing Terminal Kit

The **PRO-LOGIX** charging process results in improved battery condition and restored reserve capacity. Special SOFT START and RECONDITION routines automatically engage as needed. Forced Start capability allows easy management of even depleted batteries. Whether a battery is new or in need of reconditioning, **PRO-LOGIX** delivers an optimal charge every time.