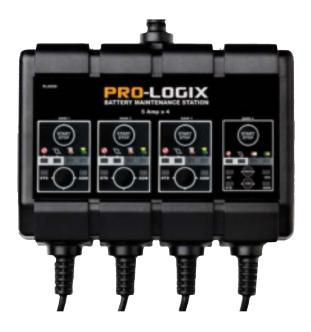

## Model No. PL4050 BATTERY MAINTENANCE STATION

Compatible with a wide variety of battery types:

**AGM**<sub>TM</sub>

+ FLOODED -BATTERY...

Model No. PL4050 Intelligent Battery Maintenance Station - 6/12 Volt, 5 Amp x 4 Channel

Model PL4050 is a perfect charger to meet the needs of mechanical repair shops, collision repair facilities, fleet operations, marinas and consumers. It features four independent output channels, each designed to properly charge a standard flooded or AGM battery (including Spiral Wound). Because each output is independent of the others, a trouble-some battery on one channel does not create problems for the other channels.

#### **INDEPENDENT CHANNELS**

Each of the 4 charging channels is completely independent, allowing any combination of battery types to be charged simultaneously.